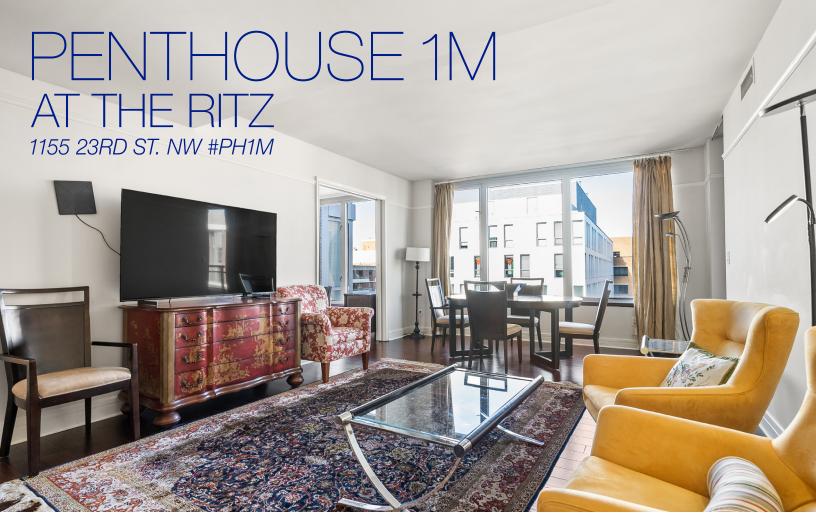

## **FANTASTIC VALUE - 2 BEDROOM IN-TOWN RESIDENCE WITH BALCONY!** • Beautiful and bright 1,328 SF interior with smart floor plan. • Warm and inviting living room with fireplace and access to your private balcony. • Large picture windows in every room provide cityscape views. • Handsome hardwood floors throughout.

- Gourmet kitchen featuring top-of-the-line appliances.
- Expansive primary suite with ample closet space.
- Spacious second bedroom.
- Sumptuous marble baths with luxury finishes.
- Washer and dryer.
- Great rental opportunity!
  - 2 PARKING SPACES INCLUDED: one is a reserved space and the second is a pool/shared space.