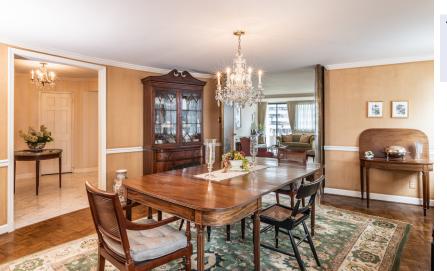

Goode's Best Addresses!

 Circular entry and oval gallery • Living room with wet bar

Washer/dryer and utility sink

• Large separate formal dining room

Includes property taxes, parking, utilities, Internet, cable, and