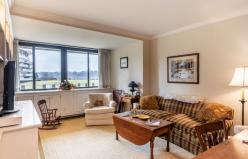

· Large picture windows span across entire perimeter

· Table space kitchen with picture windows and pantry

• Spacious, bright 3 bedrooms & den, 2 baths plus powder room

• Rare corner floor plan with 3 sides of light and wide balcony which extends into your private terrace perfect for dining or gardening

Goode's Best Addresses!

 Circular entry and oval gallery • Living room with wet bar

Washer/dryer and utility sink

• Large separate formal dining room

Includes property taxes, parking, utilities, Internet, cable, and