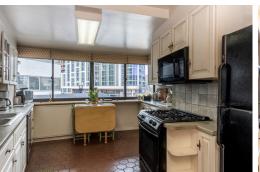

· Large picture windows span across entire perimeter

· Table space kitchen with picture windows and pantry

• Spacious, bright 3 bedrooms & den, 2 baths plus powder room

• Rare corner floor plan with 3 sides of light and wide balcony which extends into your private terrace perfect for dining or gardening