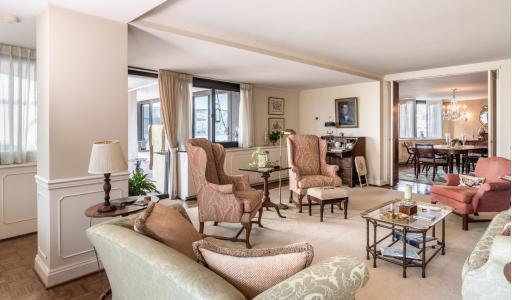

Goode's Best Addresses!

 Circular entry and oval gallery • Living room with wet bar

Washer/dryer and utility sink

• Large separate formal dining room

Includes property taxes, parking, utilities, Internet, cable, and

Your Chance To Own Watergate's Original Iconic Model Floor Plan!

• Sought-after corner floor plan with 2,410 square foot interior • Watergate developer's iconic model floor plan—also featured in

· Beautiful Roosevelt Island view toward Potomac River