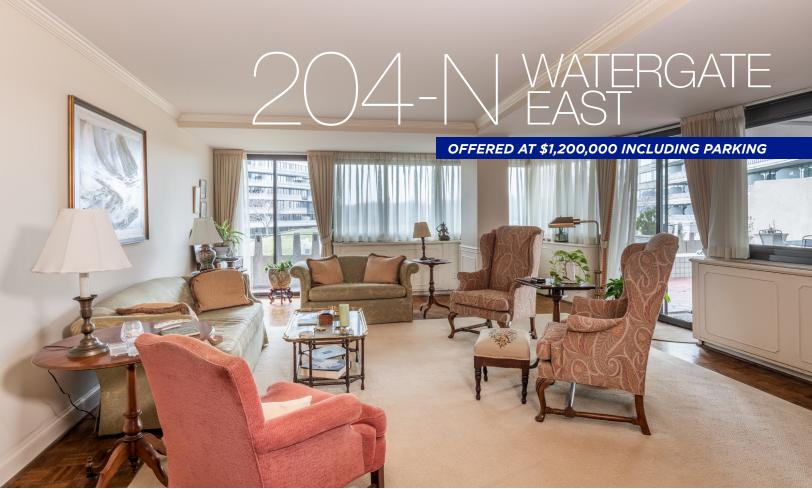

Your Chance To Own Watergate's Original Iconic Model Floor Plan!

• Sought-after corner floor plan with 2,410 square foot interior • Watergate developer's iconic model floor plan—also featured in

· Beautiful Roosevelt Island view toward Potomac River

· Large picture windows span across entire perimeter

· Table space kitchen with picture windows and pantry

• Spacious, bright 3 bedrooms & den, 2 baths plus powder room

• Rare corner floor plan with 3 sides of light and wide balcony which extends into your private terrace perfect for dining or gardening

Goode's Best Addresses!

 Circular entry and oval gallery • Living room with wet bar

Washer/dryer and utility sink

• Large separate formal dining room

Includes property taxes, parking, utilities, Internet, cable, and