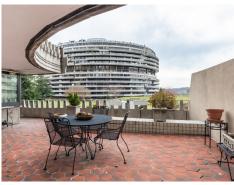

Your Chance To Own Watergate's Original Iconic Model Floor Plan!

• Sought-after corner floor plan with 2,410 square foot interior • Watergate developer's iconic model floor plan—also featured in

· Beautiful Roosevelt Island view toward Potomac River

· Large picture windows span across entire perimeter

· Table space kitchen with picture windows and pantry

• Spacious, bright 3 bedrooms & den, 2 baths plus powder room

• Rare corner floor plan with 3 sides of light and wide balcony which extends into your private terrace perfect for dining or gardening