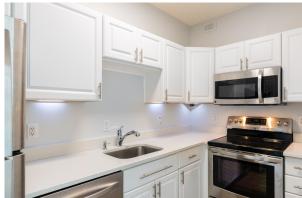

## GREAT CONDO IN THE HEART OF FOGGY BOTTOM AT THE GRIFFIN!

- Bright one bedroom, one bath apartment in convenient Foggy Bottom location near GWU and metro.
- 688 square feet with large balcony.
- Full size kitchen with stainless steel appliances and nice cabinetry.
- In unit washer/dryer.
- Ample closet space and extra storage available.
- Front desk concierge, courtyard, roof deck and guest parking.
- Convenient location near metro, shopping, and entertainment.