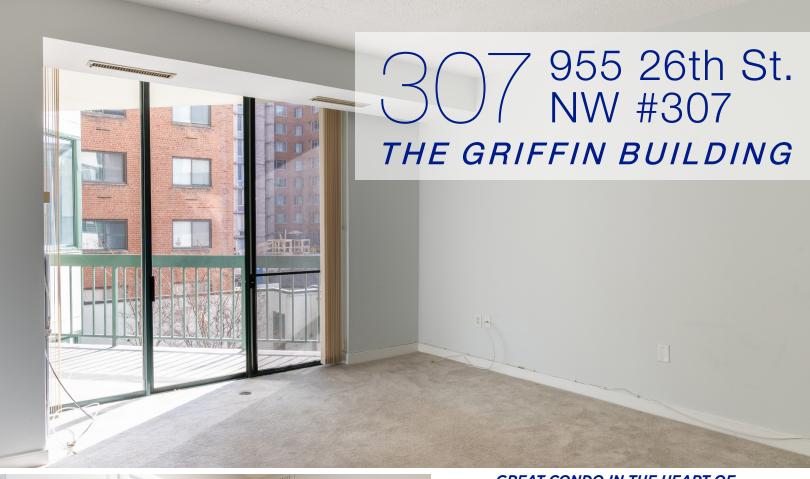

## GREAT CONDO IN THE HEART OF FOGGY BOTTOM AT THE GRIFFIN!

- Bright one bedroom, one bath apartment in convenient Foggy Bottom location near GWU and metro.
- 688 square feet with large balcony.
- Full size kitchen with stainless steel appliances and nice cabinetry.
- In unit washer/dryer.
- Ample closet space and extra storage available.
- Front desk concierge, courtyard, roof deck and guest parking.
- Convenient location near metro, shopping, and entertainment.

#### **1 GARAGE PARKING SPACE INCLUDED!**