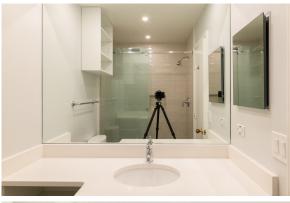

## GREAT CONDO IN THE HEART OF FOGGY BOTTOM AT THE GRIFFIN!

- Bright one bedroom, one bath apartment in convenient Foggy Bottom location near GWU and metro.
- 688 square feet with large balcony.
- Full size kitchen with stainless steel appliances and nice cabinetry.
- In unit washer/dryer.
- Ample closet space and extra storage available.
- Front desk concierge, courtyard, roof deck and guest parking.
- Convenient location near metro, shopping, and entertainment.