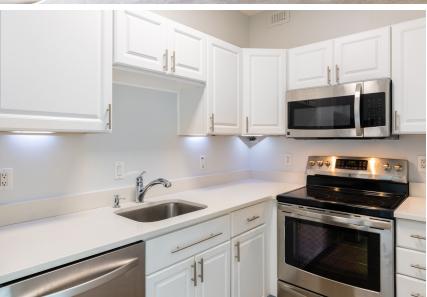

## GREAT CONDO IN THE HEART OF FOGGY BOTTOM AT THE GRIFFIN!

- Bright one bedroom, one bath apartment in convenient Foggy Bottom location near GWU and metro.
- 688 square feet with large balcony.
- Full size kitchen with stainless steel appliances and nice cabinetry.
- In unit washer/dryer.
- Ample closet space and extra storage available.
- Front desk concierge, courtyard, roof deck and guest parking.
- Convenient location near metro, shopping, and entertainment.