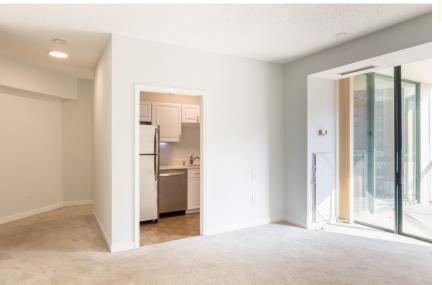

## GREAT CONDO IN THE HEART OF FOGGY BOTTOM AT THE GRIFFIN!

- Bright one bedroom, one bath apartment in convenient Foggy Bottom location near GWU and metro.
- 688 square feet with large balcony.
- Full size kitchen with stainless steel appliances and nice cabinetry.
- In unit washer/dryer.
- Ample closet space and extra storage available.
- Front desk concierge, courtyard, roof deck and guest parking.
- Convenient location near metro, shopping, and entertainment.